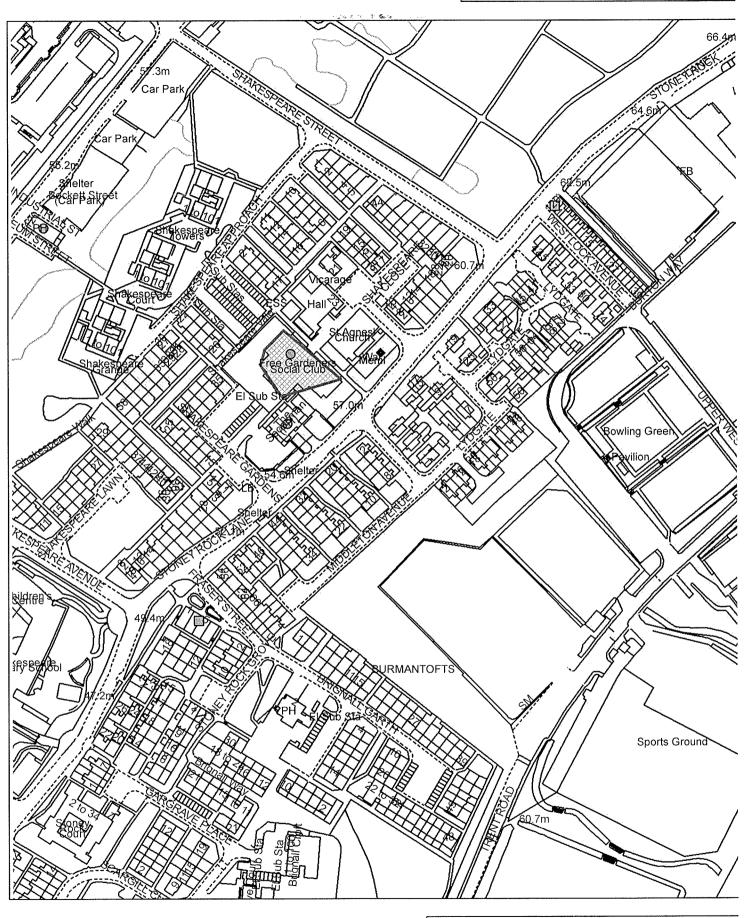

The provision of regulated entertainment

Saturday 8th April 2017 18:00 - 02:30am

The capacity for the event is 260 persons.

3.4 The location of the premises can be seen on the map at Appendix B.